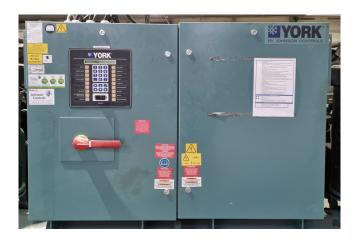

#### **Used York YVWAM2M2EEAE0750**

In good condition York YVWAM2M2EEAE0750SAX water cooled chiller build in 2016 on R134A. Complete with 2x York WTS36SAAD460/200 screw compressors, shell and tube condenser, shell and tube evaporator, SWEP P80Hx64 plate heat exchanger as subcooling economizer, 2 TECNAC RV-323-57 oil separators with a volume of 57 dm<sup>3</sup>, York TVP2CMPRDW-50A Variable speed drive and a York YK-024-34930-024 display. \*All components of this used chiller will be tested on adequate performance, leak free condition (condensing blocks), compressors, fans, control panel, and so forth). Choosing HOSBV means buying with warranty. We perform a industrial cleaning. if requested we can arrange your shipment.