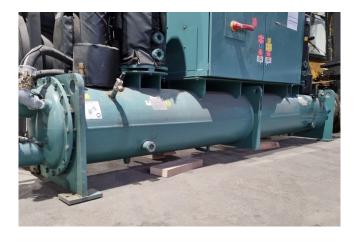

## **Specifications**

| Brand                | York                     |
|----------------------|--------------------------|
| Туре                 | YVWAM2M2EEAE0750         |
| Product type         | Water Cooled Chiller     |
| Capacity kW          | 700,0                    |
| Capacity Tons        | 199,0                    |
| Refrigerant          | Freon                    |
| Refrigerant Type     | R134A                    |
| Weight in kg.        | 5.701 (Operating weight) |
|                      | 5.309 (Shipping weight)  |
| Sizes                | 4450x1500x1800 mm        |
|                      | (LxWxH)                  |
| Compressor(s) type & | 2x York                  |
| model                | WTS36SAAD460/200         |
| Display              | York YK-024-34930-024    |
| Remarks              | Y.o.b. 2016              |
| Stock                | 1                        |

#### **Used York YVWAM2M2EEAE0750**

In good condition York YVWAM2M2EEAE0750SAX water cooled chiller build in 2016 on R134A. Complete with 2x York WTS36SAAD460/200 screw compressors, shell and tube condenser, shell and tube evaporator, SWEP P80Hx64 plate heat exchanger as subcooling economizer, 2 TECNAC RV-323-57 oil separators with a volume of 57 dm<sup>3</sup>, York TVP2CMPRDW-50A Variable speed drive and a York YK-024-34930-024 display. \*All components of this used chiller will be tested on adequate performance, leak free condition (condensing blocks), compressors, fans, control panel, and so forth). Choosing HOSBV means buying with warranty. We perform a industrial cleaning. if requested we can arrange your shipment.