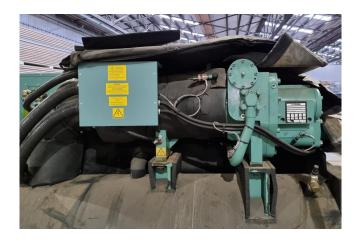

## **Specifications**

| Brand                | York                     |
|----------------------|--------------------------|
| Туре                 | YVWAM2M2EEAE0750         |
| Product type         | Water Cooled Chiller     |
| Capacity kW          | 700,0                    |
| Capacity Tons        | 199,0                    |
| Refrigerant          | Freon                    |
| Refrigerant Type     | R134A                    |
| Weight in kg.        | 5.701 (Operating weight) |
|                      | 5.309 (Shipping weight)  |
| Sizes                | 4450x1500x1800 mm        |
|                      | (LxWxH)                  |
| Compressor(s) type & | 2x York                  |
| model                | WTS36SAAD460/200         |
| Display              | York YK-024-34930-024    |
| Remarks              | Y.o.b. 2016              |
| Stock                | 1                        |

#### **Used York YVWAM2M2EEAE0750**

In good condition York YVWAM2M2EEAE0750SAX water cooled chiller build in 2016 on R134A. Complete with 2x York WTS36SAAD460/200 screw compressors, shell and tube condenser, shell and tube evaporator, SWEP P80Hx64 plate heat exchanger as subcooling economizer, 2 TECNAC RV-323-57 oil separators with a volume of 57 dm<sup>3</sup>, York TVP2CMPRDW-50A Variable speed drive and a York YK-024-34930-024 display. \*All components of this used chiller will be tested on adequate performance, leak free condition (condensing blocks), compressors, fans, control panel, and so forth). Choosing HOSBV means buying with warranty. We perform a industrial cleaning. if requested we can arrange your shipment.