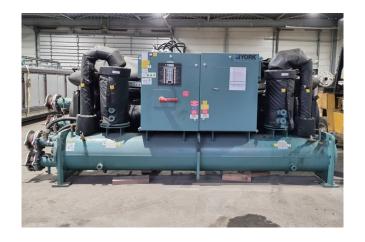

#### **Used York YVWAM2M2EEAE0750**

In good condition York YVWAM2M2EEAE0750SAX water cooled chiller build in 2016 on R134A. Complete with 2x York WTS36SAAD460/200 screw compressors, shell and tube condenser, shell and tube evaporator, SWEP P80Hx64 plate heat exchanger as subcooling economizer, 2 TECNAC RV-323-57 oil separators with a volume of 57 dm<sup>3</sup>, York TVP2CMPRDW-50A Variable speed drive and a York YK-024-34930-024 display. \*All components of this used chiller will be tested on adequate performance, leak free condition (condensing blocks), compressors, fans, control panel, and so forth). Choosing HOSBV means buying with warranty. We perform a industrial cleaning. if requested we can arrange your shipment.