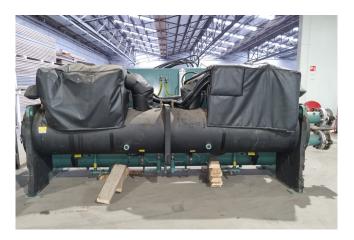

#### **Used York YVWAM2M2EEAE0750**

In good condition York YVWAM2M2EEAE0750SAX water cooled chiller build in 2016 on R134A. Complete with 2x York WTS36SAAD460/200 screw compressors, shell and tube condenser, shell and tube evaporator, SWEP P80Hx64 plate heat exchanger as subcooling economizer, 2 TECNAC RV-323-57 oil separators with a volume of 57 dm<sup>3</sup>, York TVP2CMPRDW-50A Variable speed drive and a York YK-024-34930-024 display. \*All components of this used chiller will be tested on adequate performance, leak free condition (condensing blocks), compressors, fans, control panel, and so forth). Choosing HOSBV means buying with warranty. We perform a industrial cleaning. if requested we can arrange your shipment.