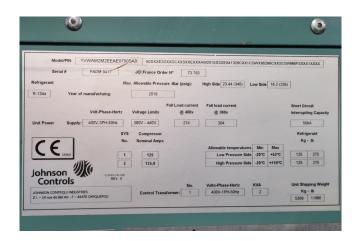

## **Specifications**

| Brand                | York                     |
|----------------------|--------------------------|
| Туре                 | YVWAM2M2EEAE0750         |
| Product type         | Water Cooled Chiller     |
| Capacity kW          | 700,0                    |
| Capacity Tons        | 199,0                    |
| Refrigerant          | Freon                    |
| Refrigerant Type     | R134A                    |
| Weight in kg.        | 5.701 (Operating weight) |
|                      | 5.309 (Shipping weight)  |
| Sizes                | 4450x1500x1800 mm        |
|                      | (LxWxH)                  |
| Compressor(s) type & | 2x York                  |
| model                | WTS36SAAD460/200         |
| Display              | York YK-024-34930-024    |
| Remarks              | Y.o.b. 2016              |
| Stock                | 1                        |

#### **Used York YVWAM2M2EEAE0750**

In good condition York YVWAM2M2EEAE0750SAX water cooled chiller build in 2016 on R134A. Complete with 2x York WTS36SAAD460/200 screw compressors, shell and tube condenser, shell and tube evaporator, SWEP P80Hx64 plate heat exchanger as subcooling economizer, 2 TECNAC RV-323-57 oil separators with a volume of 57 dm<sup>3</sup>, York TVP2CMPRDW-50A Variable speed drive and a York YK-024-34930-024 display. \*All components of this used chiller will be tested on adequate performance, leak free condition (condensing blocks), compressors, fans, control panel, and so forth). Choosing HOSBV means buying with warranty. We perform a industrial cleaning. if requested we can arrange your shipment.