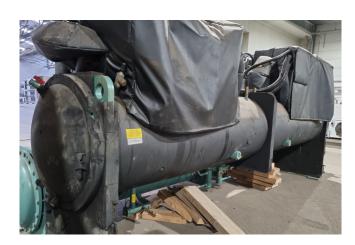

#### **Used York YVWAM2M2EEAE0750**

In good condition York YVWAM2M2EEAE0750SAX water cooled chiller build in 2016 on R134A. Complete with 2x York WTS36SAAD460/200 screw compressors, shell and tube condenser, shell and tube evaporator, SWEP P80Hx64 plate heat exchanger as subcooling economizer, 2 TECNAC RV-323-57 oil separators with a volume of 57 dm<sup>3</sup>, York TVP2CMPRDW-50A Variable speed drive and a York YK-024-34930-024 display. \*All components of this used chiller will be tested on adequate performance, leak free condition (condensing blocks), compressors, fans, control panel, and so forth). Choosing HOSBV means buying with warranty. We perform a industrial cleaning. if requested we can arrange your shipment.