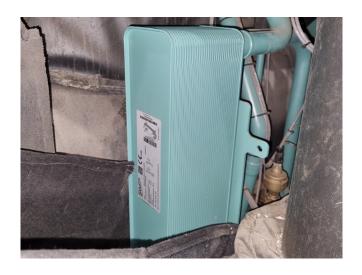

#### **Used York YVWAM2M2EEAE0750**

In good condition York YVWAM2M2EEAE0750SAX water cooled chiller build in 2016 on R134A. Complete with 2x York WTS36SAAD460/200 screw compressors, shell and tube condenser, shell and tube evaporator, SWEP P80Hx64 plate heat exchanger as subcooling economizer, 2 TECNAC RV-323-57 oil separators with a volume of 57 dm<sup>3</sup>, York TVP2CMPRDW-50A Variable speed drive and a York YK-024-34930-024 display. \*All components of this used chiller will be tested on adequate performance, leak free condition (condensing blocks), compressors, fans, control panel, and so forth). Choosing HOSBV means buying with warranty. We perform a industrial cleaning. if requested we can arrange your shipment.