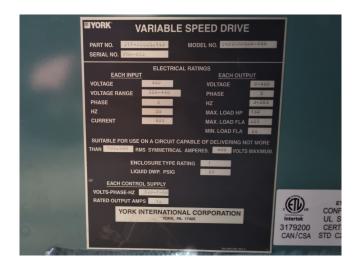

#### **Used York YVWAM2M2EEAE0750**

In good condition York YVWAM2M2EEAE0750SAX water cooled chiller build in 2016 on R134A. Complete with 2x York WTS36SAAD460/200 screw compressors, shell and tube condenser, shell and tube evaporator, SWEP P80Hx64 plate heat exchanger as subcooling economizer, 2 TECNAC RV-323-57 oil separators with a volume of 57 dm<sup>3</sup>, York TVP2CMPRDW-50A Variable speed drive and a York YK-024-34930-024 display. \*All components of this used chiller will be tested on adequate performance, leak free condition (condensing blocks), compressors, fans, control panel, and so forth). Choosing HOSBV means buying with warranty. We perform a industrial cleaning. if requested we can arrange your shipment.