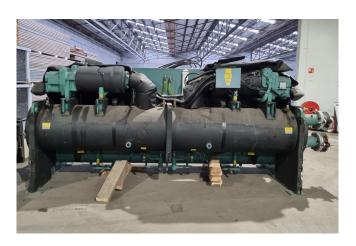

## **Specifications**

| Brand                | York                     |
|----------------------|--------------------------|
| Туре                 | YVWAM2M2EEAE0750         |
| Product type         | Water Cooled Chiller     |
| Capacity kW          | 700,0                    |
| Capacity Tons        | 199,0                    |
| Refrigerant          | Freon                    |
| Refrigerant Type     | R134A                    |
| Weight in kg.        | 5.701 (Operating weight) |
|                      | 5.309 (Shipping weight)  |
| Sizes                | 4450x1500x1800 mm        |
|                      | (LxWxH)                  |
| Compressor(s) type & | 2x York                  |
| model                | WTS36SAAD460/200         |
| Display              | York YK-024-34930-024    |
| Remarks              | Y.o.b. 2016              |
| Stock                | 1                        |

#### **Used York YVWAM2M2EEAE0750**

In good condition York YVWAM2M2EEAE0750SAX water cooled chiller build in 2016 on R134A. Complete with 2x York WTS36SAAD460/200 screw compressors, shell and tube condenser, shell and tube evaporator, SWEP P80Hx64 plate heat exchanger as subcooling economizer, 2 TECNAC RV-323-57 oil separators with a volume of 57 dm<sup>3</sup>, York TVP2CMPRDW-50A Variable speed drive and a York YK-024-34930-024 display. \*All components of this used chiller will be tested on adequate performance, leak free condition (condensing blocks), compressors, fans, control panel, and so forth). Choosing HOSBV means buying with warranty. We perform a industrial cleaning. if requested we can arrange your shipment.