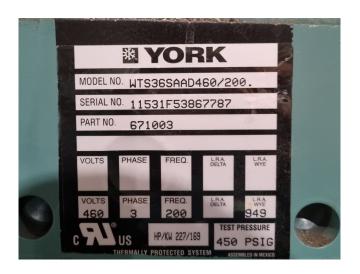

## **Specifications**

| Brand                | York                     |
|----------------------|--------------------------|
| Туре                 | YVWAM2M2EEAE0750         |
| Product type         | Water Cooled Chiller     |
| Capacity kW          | 700,0                    |
| Capacity Tons        | 199,0                    |
| Refrigerant          | Freon                    |
| Refrigerant Type     | R134A                    |
| Weight in kg.        | 5.701 (Operating weight) |
|                      | 5.309 (Shipping weight)  |
| Sizes                | 4450x1500x1800 mm        |
|                      | (LxWxH)                  |
| Compressor(s) type & | 2x York                  |
| model                | WTS36SAAD460/200         |
| Display              | York YK-024-34930-024    |
| Remarks              | Y.o.b. 2016              |
| Stock                | 1                        |

#### **Used York YVWAM2M2EEAE0750**

In good condition York YVWAM2M2EEAE0750SAX water cooled chiller build in 2016 on R134A. Complete with 2x York WTS36SAAD460/200 screw compressors, shell and tube condenser, shell and tube evaporator, SWEP P80Hx64 plate heat exchanger as subcooling economizer, 2 TECNAC RV-323-57 oil separators with a volume of 57 dm<sup>3</sup>, York TVP2CMPRDW-50A Variable speed drive and a York YK-024-34930-024 display. \*All components of this used chiller will be tested on adequate performance, leak free condition (condensing blocks), compressors, fans, control panel, and so forth). Choosing HOSBV means buying with warranty. We perform a industrial cleaning. if requested we can arrange your shipment.