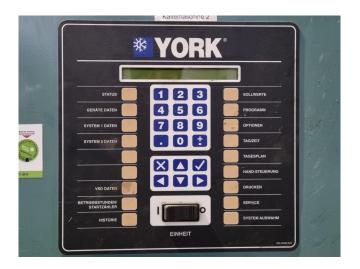

#### **Used York YVWAM2M2EEAE0750**

In good condition York YVWAM2M2EEAE0750SAX water cooled chiller build in 2016 on R134A. Complete with 2x York WTS36SAAD460/200 screw compressors, shell and tube condenser, shell and tube evaporator, SWEP P80Hx64 plate heat exchanger as subcooling economizer, 2 TECNAC RV-323-57 oil separators with a volume of 57 dm<sup>3</sup>, York TVP2CMPRDW-50A Variable speed drive and a York YK-024-34930-024 display. \*All components of this used chiller will be tested on adequate performance, leak free condition (condensing blocks), compressors, fans, control panel, and so forth). Choosing HOSBV means buying with warranty. We perform a industrial cleaning. if requested we can arrange your shipment.