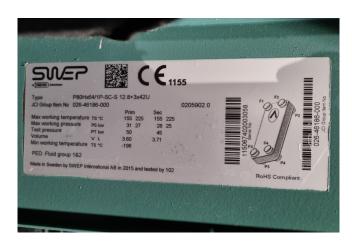

#### **Used York YVWAM2M2EEAE0750**

In good condition York YVWAM2M2EEAE0750SAX water cooled chiller build in 2016 on R134A. Complete with 2x York WTS36SAAD460/200 screw compressors, shell and tube condenser, shell and tube evaporator, SWEP P80Hx64 plate heat exchanger as subcooling economizer, 2 TECNAC RV-323-57 oil separators with a volume of 57 dm<sup>3</sup>, York TVP2CMPRDW-50A Variable speed drive and a York YK-024-34930-024 display. \*All components of this used chiller will be tested on adequate performance, leak free condition (condensing blocks), compressors, fans, control panel, and so forth). Choosing HOSBV means buying with warranty. We perform a industrial cleaning. if requested we can arrange your shipment.