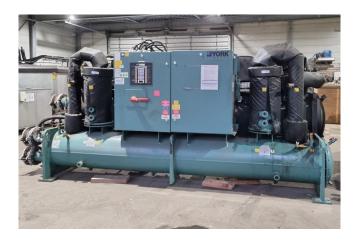

## **Specifications**

| Brand                | York                     |
|----------------------|--------------------------|
| Туре                 | YVWAM2M2EEAE0750         |
| Product type         | Water Cooled Chiller     |
| Capacity kW          | 700,0                    |
| Capacity Tons        | 199,0                    |
| Refrigerant          | Freon                    |
| Refrigerant Type     | R134A                    |
| Weight in kg.        | 5.701 (Operating weight) |
|                      | 5.309 (Shipping weight)  |
| Sizes                | 4450x1500x1800 mm        |
|                      | (LxWxH)                  |
| Compressor(s) type & | 2x York                  |
| model                | WTS36SAAD460/200         |
| Display              | York YK-024-34930-024    |
| Remarks              | Y.o.b. 2016              |
| Stock                | 1                        |

#### **Used York YVWAM2M2EEAE0750**

In good condition York YVWAM2M2EEAE0750SAX water cooled chiller build in 2016 on R134A. Complete with 2x York WTS36SAAD460/200 screw compressors, shell and tube condenser, shell and tube evaporator, SWEP P80Hx64 plate heat exchanger as subcooling economizer, 2 TECNAC RV-323-57 oil separators with a volume of 57 dm<sup>3</sup>, York TVP2CMPRDW-50A Variable speed drive and a York YK-024-34930-024 display. \*All components of this used chiller will be tested on adequate performance, leak free condition (condensing blocks), compressors, fans, control panel, and so forth). Choosing HOSBV means buying with warranty. We perform a industrial cleaning. if requested we can arrange your shipment.