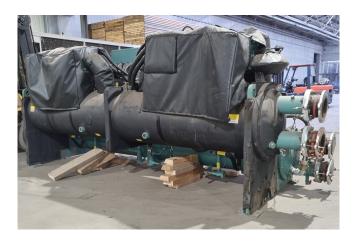

## **Specifications**

| Brand                | York                     |
|----------------------|--------------------------|
| Туре                 | YVWAM2M2EEAE0750         |
| Product type         | Water Cooled Chiller     |
| Capacity kW          | 700,0                    |
| Capacity Tons        | 199,0                    |
| Refrigerant          | Freon                    |
| Refrigerant Type     | R134A                    |
| Weight in kg.        | 5.701 (Operating weight) |
|                      | 5.309 (Shipping weight)  |
| Sizes                | 4450x1500x1800 mm        |
|                      | (LxWxH)                  |
| Compressor(s) type & | 2x York                  |
| model                | WTS36SAAD460/200         |
| Display              | York YK-024-34930-024    |
| Remarks              | Y.o.b. 2016              |
| Stock                | 1                        |

#### **Used York YVWAM2M2EEAE0750**

In good condition York YVWAM2M2EEAE0750SAX water cooled chiller build in 2016 on R134A. Complete with 2x York WTS36SAAD460/200 screw compressors, shell and tube condenser, shell and tube evaporator, SWEP P80Hx64 plate heat exchanger as subcooling economizer, 2 TECNAC RV-323-57 oil separators with a volume of 57 dm<sup>3</sup>, York TVP2CMPRDW-50A Variable speed drive and a York YK-024-34930-024 display. \*All components of this used chiller will be tested on adequate performance, leak free condition (condensing blocks), compressors, fans, control panel, and so forth). Choosing HOSBV means buying with warranty. We perform a industrial cleaning. if requested we can arrange your shipment.