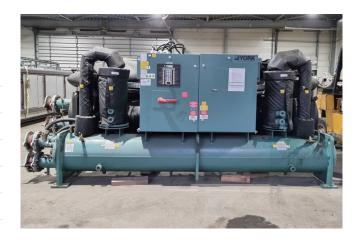

#### **Used York YVWAM2M2EEAE0750**

In good condition York YVWAM2M2EEAE0750SAX water cooled chiller build in 2016 on R134A. Complete with 2x York WTS36SAAD460/200 screw compressors, shell and tube condenser, shell and tube evaporator, SWEP P80Hx64 plate heat exchanger as subcooling economizer, 2 TECNAC RV-323-57 oil separators with a volume of 57 dm<sup>3</sup>, York TVP2CMPRDW-50A Variable speed drive and a York YK-024-34930-024 display. \*All components of this used chiller will be tested on adequate performance, leak free condition (condensing blocks), compressors, fans, control panel, and so forth). Choosing HOSBV means buying with warranty. We perform a industrial cleaning. if requested we can arrange your shipment.