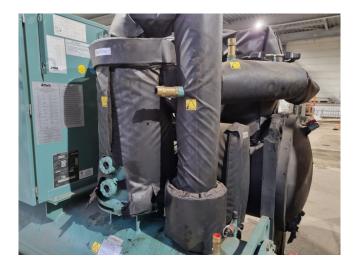

#### **Used York YVWAM2M2EEAE0750**

In good condition York YVWAM2M2EEAE0750SAX water cooled chiller build in 2016 on R134A. Complete with 2x York WTS36SAAD460/200 screw compressors, shell and tube condenser, shell and tube evaporator, SWEP P80Hx64 plate heat exchanger as subcooling economizer, 2 TECNAC RV-323-57 oil separators with a volume of 57 dm<sup>3</sup>, York TVP2CMPRDW-50A Variable speed drive and a York YK-024-34930-024 display. \*All components of this used chiller will be tested on adequate performance, leak free condition (condensing blocks), compressors, fans, control panel, and so forth). Choosing HOSBV means buying with warranty. We perform a industrial cleaning. if requested we can arrange your shipment.