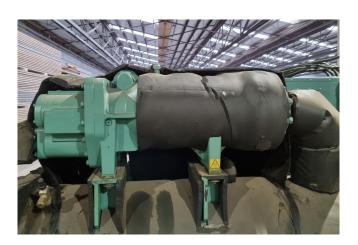

## **Specifications**

| Brand                | York                     |
|----------------------|--------------------------|
| Туре                 | YVWAM2M2EEAE0750         |
| Product type         | Water Cooled Chiller     |
| Capacity kW          | 700,0                    |
| Capacity Tons        | 199,0                    |
| Refrigerant          | Freon                    |
| Refrigerant Type     | R134A                    |
| Weight in kg.        | 5.701 (Operating weight) |
|                      | 5.309 (Shipping weight)  |
| Sizes                | 4450x1500x1800 mm        |
|                      | (LxWxH)                  |
| Compressor(s) type & | 2x York                  |
| model                | WTS36SAAD460/200         |
| Display              | York YK-024-34930-024    |
| Remarks              | Y.o.b. 2016              |
| Stock                | 1                        |

#### **Used York YVWAM2M2EEAE0750**

In good condition York YVWAM2M2EEAE0750SAX water cooled chiller build in 2016 on R134A. Complete with 2x York WTS36SAAD460/200 screw compressors, shell and tube condenser, shell and tube evaporator, SWEP P80Hx64 plate heat exchanger as subcooling economizer, 2 TECNAC RV-323-57 oil separators with a volume of 57 dm<sup>3</sup>, York TVP2CMPRDW-50A Variable speed drive and a York YK-024-34930-024 display. \*All components of this used chiller will be tested on adequate performance, leak free condition (condensing blocks), compressors, fans, control panel, and so forth). Choosing HOSBV means buying with warranty. We perform a industrial cleaning. if requested we can arrange your shipment.