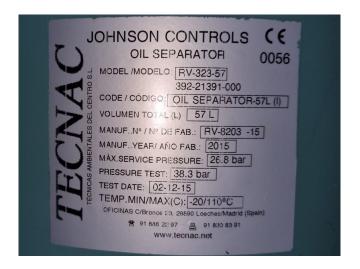

#### **Used York YVWAM2M2EEAE0750**

In good condition York YVWAM2M2EEAE0750SAX water cooled chiller build in 2016 on R134A. Complete with 2x York WTS36SAAD460/200 screw compressors, shell and tube condenser, shell and tube evaporator, SWEP P80Hx64 plate heat exchanger as subcooling economizer, 2 TECNAC RV-323-57 oil separators with a volume of 57 dm<sup>3</sup>, York TVP2CMPRDW-50A Variable speed drive and a York YK-024-34930-024 display. \*All components of this used chiller will be tested on adequate performance, leak free condition (condensing blocks), compressors, fans, control panel, and so forth). Choosing HOSBV means buying with warranty. We perform a industrial cleaning. if requested we can arrange your shipment.