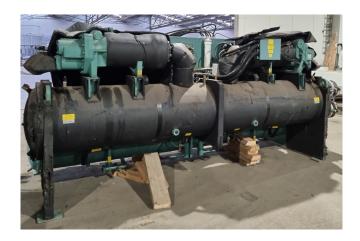

## **Specifications**

| Brand                | York                     |
|----------------------|--------------------------|
| Туре                 | YVWAM2M2EEAE0750         |
| Product type         | Water Cooled Chiller     |
| Capacity kW          | 700,0                    |
| Capacity Tons        | 199,0                    |
| Refrigerant          | Freon                    |
| Refrigerant Type     | R134A                    |
| Weight in kg.        | 5.701 (Operating weight) |
|                      | 5.309 (Shipping weight)  |
| Sizes                | 4450x1500x1800 mm        |
|                      | (LxWxH)                  |
| Compressor(s) type & | 2x York                  |
| model                | WTS36SAAD460/200         |
| Display              | York YK-024-34930-024    |
| Remarks              | Y.o.b. 2016              |
| Stock                | 1                        |

#### **Used York YVWAM2M2EEAE0750**

In good condition York YVWAM2M2EEAE0750SAX water cooled chiller build in 2016 on R134A. Complete with 2x York WTS36SAAD460/200 screw compressors, shell and tube condenser, shell and tube evaporator, SWEP P80Hx64 plate heat exchanger as subcooling economizer, 2 TECNAC RV-323-57 oil separators with a volume of 57 dm<sup>3</sup>, York TVP2CMPRDW-50A Variable speed drive and a York YK-024-34930-024 display. \*All components of this used chiller will be tested on adequate performance, leak free condition (condensing blocks), compressors, fans, control panel, and so forth). Choosing HOSBV means buying with warranty. We perform a industrial cleaning. if requested we can arrange your shipment.